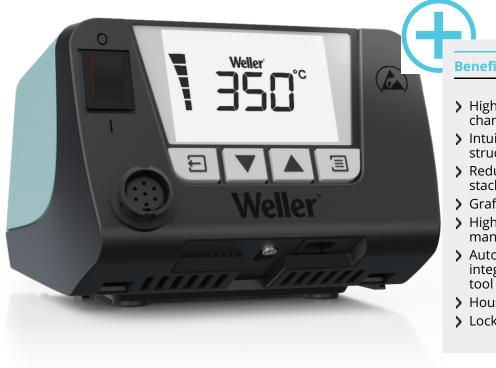

# WT 1 90W VERSORG.EINHEIT 230V UK F/G

1-Channel Power Unit, 95 W Product no.: T0053434399N

#### **Benefits**

- > High productivity (Power unit with 1 channel, 90W)
- > Intuitive use thanks to clear menu structure
- > Reduced footprint thanks to stackability
- > Grafical backlit LC-Display
- > High performance and functionality many connectable tools
- Automatic standby of tool thanks to integrated acceleration sensor in the tool
- > Housing cover useable as storage
- > Lock function

## Weller

| Technical Data                            |                                           |
|-------------------------------------------|-------------------------------------------|
|                                           |                                           |
| Dimensions L x W x H (mm)                 | 149 x 138 x 101                           |
| Dimensions L x W x H<br>(inches)          | 5,87 x 5,44 x 3,98                        |
| Weight (approx.) in kg                    | 1.9                                       |
| Voltage                                   | 230 V                                     |
| Power                                     | 95 W                                      |
| Channels                                  | 1                                         |
| Temperature range (depends<br>on tool) °C | 50 - 450                                  |
| Temperature range (depends on tool) °F    | 150 - 850                                 |
| Temperature accuracy °C                   | ±9                                        |
| Temperature accuracy °F                   | ±17                                       |
| Temperature stability °C                  | ±2                                        |
| Temperature stability °F                  | ±4                                        |
| Equipotential bonding socket              | Via 3,5 mm pawl socket on front of device |
| Display                                   | Backlit LCD                               |
| Air consumption l/min                     |                                           |
| Operating pressure in bar/psi             |                                           |
| Capacity l/min                            |                                           |