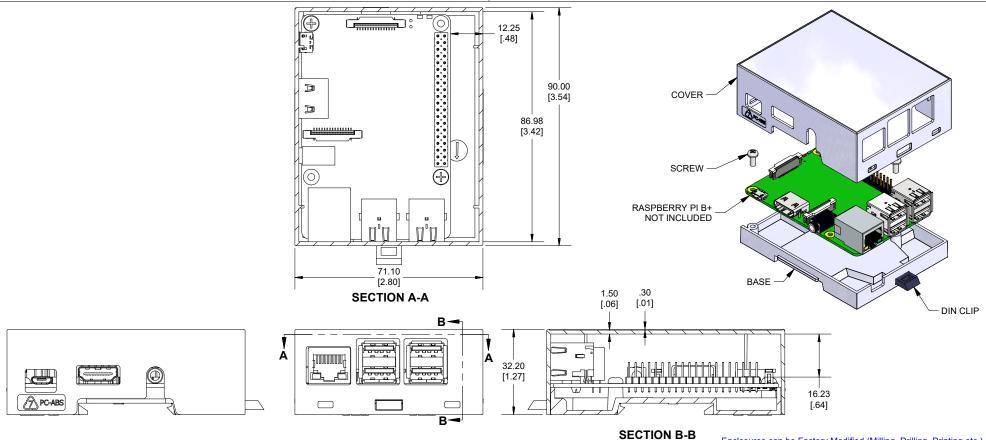

Enclosures can be Factory Modified (Milling, Drilling, Printing etc.) Contact Factory (modshop@hammfg.com) for quotes Solid models of this enclosure available in .stp or .x\_t (Part number and text placement/orientation on our products are subject to change, we do not recommend using them as a locating reference for modification purposes)

## NOTE

Purchased enclosure includes base, cover, screws and din clip. Enclosure is made from PC ABS, din clip made from PPO.

Enclosure made to use with the Raspberry PI B+ development board Recommended PCB screw torque -- 28.0-35.5 ozf-in (20-25 cN-m)