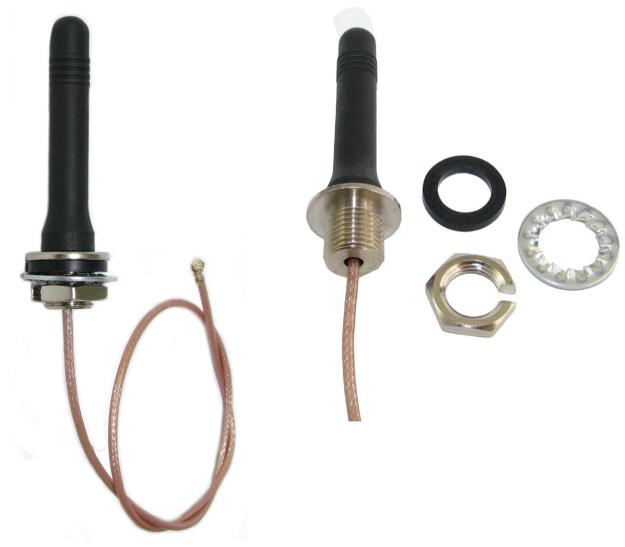

on Specifications

| Connector type:    | U.Fl  |
|--------------------|-------|
| Cable:             | RG178 |
| Min. cable length: | 30 cm |

For different cable length and connector type ask our sales team.

### 1.3. Mechanical Specifications and Dimensions

| Material:              | Lid: ABS / Base: Brass                                  |
|------------------------|---------------------------------------------------------|
| Max. dimensions:       | 16mm x 50mm (D x H)                                     |
| Weight:                | 21.2 g 'weight counted with connection above'           |
| Colour:                | Black (for different colours please ask our sales team) |
| Cable retention force: | > 90 N                                                  |









# **3. PICTURES**