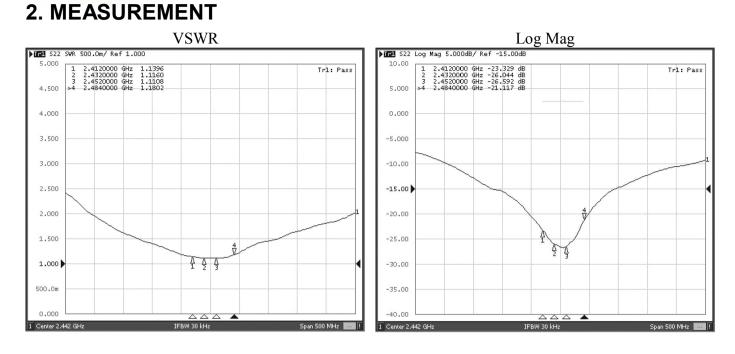

### 1.1. Electrical Specifications

| Frequencies           | WIFI / BLUETOOTH (2.4 GHz) |
|-----------------------|----------------------------|
| Impedance             | 50 Ohms                    |
| Polarization          | Vertical                   |
| Gain                  | 2.2 dBi Max                |
| Power handling        | 25W                        |
| Operating temperature | -40°C to +85°C             |