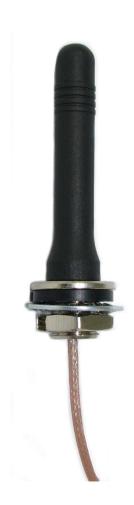

### 1.3. Mechanical Specifications and Dimensions

| Material:              | Lid: ABS / Base: Brass                                  |
|------------------------|---------------------------------------------------------|
| Max. dimensions:       | 16mm x 50mm (D x H)                                     |
| Weight:                | 21.2 g 'weight counted with connection above'           |
| Colour:                | Black (for different colours please ask our sales team) |
| Cable retention force: | > 90 N                                                  |