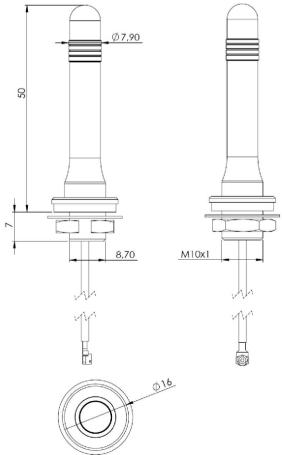

### 1.3. Mechanical Specifications and Dimensions

| Material:              | Lid: ABS / Base: Brass                                  |
|------------------------|---------------------------------------------------------|
| Max. dimensions:       | 16mm x 50mm (D x H)                                     |
| Weight:                | 21.2 g 'weight counted with connection above'           |
| Colour:                | Black (for different colours please ask our sales team) |
| Cable retention force: | > 90 N                                                  |