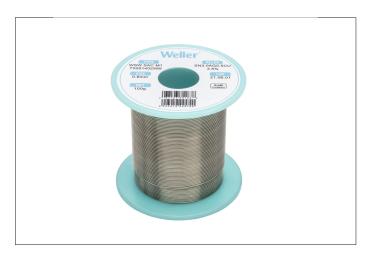

## WSW SAC M1 0,8mm, 100g, SN3,0AG0,5CU3,5%

Product number: T0051402599 SAC M1 Solder Wire, Ø 0,8mm, 100g

- Diameter: 0.8 mm / 0.039 inch, Weight: 100 g / 3.527
  oz
- Alloy Sn96.5Ag3.0Cu0.5, Flux content 3.5%
- Universal solder wire for various applications
- Guaranteed 100% continuous flux core
- Lead-free industry standard with 3% silver content
- Reduced Fe leaching to increase tip life time and reduce tip consumption by up to 70%.
- High soldering temperatures possible.
- Very fast wetting even on difficult surfaces, as dirty and oxidized materials
- Excellent melting characteristics
- Reduced splash of flux & No-Clean flux

## The Perfect Solder Joint.

Designed to enhance the quality of all your soldering jobs, Weller WSW increases productivity, and optimizes your soldering performance. With a guaranteed 100% continuous flux core, combined with pure first metal melting, WSW enables long-term, highly durable solder joints without cracking, even on difficult surfaces.