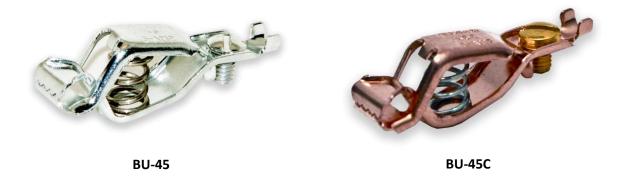

## BU-45 / BU-45C

(Small Multipurpose "Pee-Wee" Clip)

- The BU-45 is a small, multipurpose "Pee-Wee" clip. The BU-45C is a solid copper version of the BU-45 and supports larger current load.
- Overall length 1.53" (39mm), overall height 0.47" (11.9mm), maximum jaw spread = 0.31" (7.9mm)
- Connects to wire up to 16 AWG via screw or crimp connection.
  - Material: BU-45 Zinc-plated Steel
    - BU-45C Solid Copper
- Rating: Current BU-45: 5 Amps BU-45C: 10 Amps
- Federal Spec: CID AA59466-006 (BU-45C)
- RoHS 3 Compliant