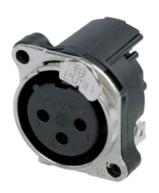

## NC3FBH1-DA

3 pole female XLR receptacle, grounding: mating connector shell to pin1 and front panel, horizontal PCB mount

Same as A series with exception of a metal mounting flange featuring continuous circumferential ground contact to chassis for best EMC practice. With the asymmetric push an additional space saving of appr. 20 % can be achieved. UL recognized component.

## **Features & Benefits**

- Smallest XLR receptacles, highest packing density
- Tulip type female contact
- For space sensitive applications 20 % space saving
- Metal mounting flange featuring continuous circumferential ground contact to chassis for best EMC and RF protection
- Housing flammability UL94V-0