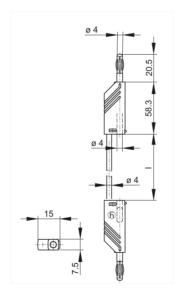

## **Automation and Network Solutions**

Industrial Connectors:Measuring and Testing Equipment:Measuring leads:4 mm system

| Product description  |                                                                                                                                                                                                                                                                                                                           |
|----------------------|---------------------------------------------------------------------------------------------------------------------------------------------------------------------------------------------------------------------------------------------------------------------------------------------------------------------------|
| Description          | Measuring lead, at either end 4 mm diameter plug with caged spring and 4 mm diameter socket for tower construction. Nickel-plated copper beryllium contact spring. Highly flexible, double insulated stranded lead, grip and lead shatter-proof. Built in colour indicator for easy identification of insulation damages. |
| Type                 | MLN 50/1 blau/blue                                                                                                                                                                                                                                                                                                        |
| Order No.            | 934 060-102                                                                                                                                                                                                                                                                                                               |
| System               | 4 mm system                                                                                                                                                                                                                                                                                                               |
| Cable length         | 50 cm                                                                                                                                                                                                                                                                                                                     |
| Conductor size       | 1 mm²                                                                                                                                                                                                                                                                                                                     |
| Cable material       | PVC                                                                                                                                                                                                                                                                                                                       |
| Cable color          | blue                                                                                                                                                                                                                                                                                                                      |
| Housing Color        | blue                                                                                                                                                                                                                                                                                                                      |
| Other standard types | black color, order no. 934 060-100; red color, order no. 934 060-101; yellow color, order no. 934 060-103; green color, order no. 934 060-104                                                                                                                                                                             |

| Technical data      |                              |
|---------------------|------------------------------|
| Pin dimensions      | 4 mm                         |
| Type of contact     | pin (spring loaded)          |
| Type of termination | 4 mm diameter pin and socket |
| Cable type          | LEH-XY                       |
| Cable specification | highly flexible lead         |