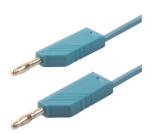

## **Automation and Network Solutions**

Industrial Connectors:Measuring and Testing Equipment:Measuring leads:4 mm system

| Product description  |                                                                                                                                                                                                                                                                                                                           |
|----------------------|---------------------------------------------------------------------------------------------------------------------------------------------------------------------------------------------------------------------------------------------------------------------------------------------------------------------------|
| Description          | Measuring lead, at either end 4 mm diameter plug with caged spring and 4 mm diameter socket for tower construction. Nickel-plated copper beryllium contact spring. Highly flexible, double insulated stranded lead, grip and lead shatter-proof. Built in colour indicator for easy identification of insulation damages. |
| Type                 | MLN 50/1 blau/blue                                                                                                                                                                                                                                                                                                        |
| Order No.            | 934 060-102                                                                                                                                                                                                                                                                                                               |
| System               | 4 mm system                                                                                                                                                                                                                                                                                                               |
| Cable length         | 50 cm                                                                                                                                                                                                                                                                                                                     |
| Conductor size       | 1 mm²                                                                                                                                                                                                                                                                                                                     |
| Cable material       | PVC                                                                                                                                                                                                                                                                                                                       |
| Cable color          | blue                                                                                                                                                                                                                                                                                                                      |
| Housing Color        | blue                                                                                                                                                                                                                                                                                                                      |
| Other standard types | black color, order no. 934 060-100; red color, order no. 934 060-101; yellow color, order no. 934 060-103; green color, order no. 934 060-104                                                                                                                                                                             |