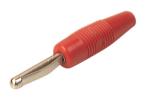

## VON 30 rot/red

Industrial Connectors:Measuring and Testing Equipment:Plugs:4 mm system

| Description          | Fully meeting appropriate abotton week flexible insulating allows. The tenering            |
|----------------------|--------------------------------------------------------------------------------------------|
| Description          | Fully mating connector, shatter-proof, flexible insulating sleeve. The tapering            |
|                      | sleeve end also serves as kinking protection for the lead. Solder connection up to         |
|                      | maximum cable cross-section of 2.5 mm <sup>2</sup> . Nickel-plated brass contact material. |
| Type                 | VON 30 rot/red                                                                             |
| Order No.            | 930 047-101                                                                                |
| System               | 4 mm System                                                                                |
| Housing Color        | red                                                                                        |
| Other standard types | black color,                                                                               |
|                      | order no. 930 047-100;                                                                     |
|                      | blue color,                                                                                |
|                      | order no. 930 047-102;                                                                     |
|                      | vellow color,                                                                              |
|                      | order no. 930 047-103;                                                                     |
|                      | green color,                                                                               |
|                      | order no. 930 047-104                                                                      |