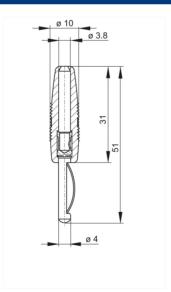

## VON 30 rot/red

Industrial Connectors:Measuring and Testing Equipment:Plugs:4 mm system

| Description          | Fully meeting appropriate abotton week flexible insulating allows. The tenering            |
|----------------------|--------------------------------------------------------------------------------------------|
| Description          | Fully mating connector, shatter-proof, flexible insulating sleeve. The tapering            |
|                      | sleeve end also serves as kinking protection for the lead. Solder connection up to         |
|                      | maximum cable cross-section of 2.5 mm <sup>2</sup> . Nickel-plated brass contact material. |
| Type                 | VON 30 rot/red                                                                             |
| Order No.            | 930 047-101                                                                                |
| System               | 4 mm System                                                                                |
| Housing Color        | red                                                                                        |
| Other standard types | black color,                                                                               |
|                      | order no. 930 047-100;                                                                     |
|                      | blue color,                                                                                |
|                      | order no. 930 047-102;                                                                     |
|                      | vellow color,                                                                              |
|                      | order no. 930 047-103;                                                                     |
|                      | green color,                                                                               |
|                      | order no. 930 047-104                                                                      |

| Technical data           |                     |
|--------------------------|---------------------|
| Pin dimensions           | 4 mm                |
| Type of contact          | pin (spring loaded) |
| Type of termination      | soldered            |
| Rated voltage            | DC 60 V             |
| Rated current            | 30 A                |
| Contact resistance       | 3 mOhm              |
| Material                 |                     |
| Contact material         | brass               |
| Contact surface material | nickel-plated       |
| Housing material         | PVC-P               |
| Environmental conditions |                     |