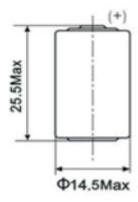

## **DATASHEET**

Item No.: 2533751

Type designation: ER14250 Size: 1/2AA

Chemical system: Li/SOC12

Nominal voltage: 3.6 V

Max weight: 10g

Max dimension: 14.5mm × 25.5mm

Measuring equipment shall be with a minimum accuracy of  $\pm 0.05$ mm

## Cell Dimension: mm

Nominal Capacity: 1200 mAh

Operating temperature: -55 °C  $\sim$  +85 °C

Recommended temperature:  $+10^{\circ}\text{C} \sim +25^{\circ}\text{C}$ 

Recommend storage temperature: ≤30°C