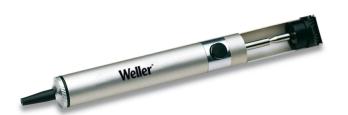

## **Product data sheet**

- Accessories Desoldering Pumps
- Length 200 mm
- Metal housing
- Antistatic