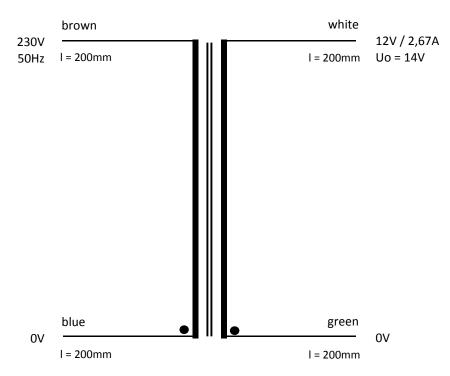

## NT Magnetics s.r.o. Plzeň

TALEMA transformer type: 58-0032-012-S

## **Circuitry**

Insulating systém of class E Duty cycle 100%!

Protection against harmful ingress of dust, solid object and moisture IP 00 Ambient temperature ta =  $25^{\circ}$ C

Transformer connection may be carried out only by staff with appropriate electrotechnical skills according to national regulations. NT Magnetics s.r.o. bears no responsibility for damages caused by unskilled connections or by interfering with the internal parts of the transformer.