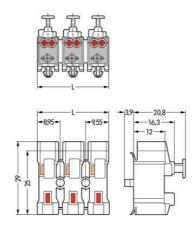

**Data sheet** 

293-533/001-000 INSULATED TERMINAL BLOCK WITH ONE SNAP-IN MOUNTING FOOT EACH PER

WITH STANDARD MARKING PUSH BUTTON ON ONE SIDE (WHITE SIDE) PUSH-WIRE CONNECTION

| No. of potentials | 3        |
|-------------------|----------|
| Height            | 20.8 mm  |
| Height            | 0.819 in |
| Width             | 28.5 mm  |
| Width             | 1.122 in |
| Depth             | 29 mm    |
| Depth             | 1.142 in |
| Strip length from | 8 mm     |
| Strip length to   | 9 mm     |
| Strip length      | 0.33 in  |
|                   |          |

### **Data sheet**

293-533/001-000

INSULATED TERMINAL BLOCK WITH ONE SNAP-IN MOUNTING FOOT EACH PER POLE WITH STANDARD MARKING PUSH BUTTON ON ONE SIDE (WHITE SIDE) PUSH-WIRE CONNECTION

| No. Of poles |      |  |  |
|--------------|------|--|--|
| 2            | 18,5 |  |  |
| 3            | 28,5 |  |  |
| 4            | 38,5 |  |  |
| 5            | 48,5 |  |  |

Dim. L (mm)