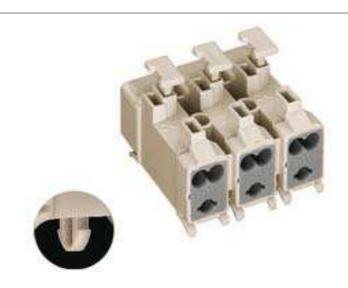

### **Data sheet**

293-533/001-000

INSULATED TERMINAL BLOCK WITH ONE SNAP-IN MOUNTING FOOT EACH PER POLE WITH STANDARD MARKING PUSH BUTTON ON ONE SIDE (WHITE SIDE) PUSH-WIRE CONNECTION

**Data sheet** 

293-533/001-000

INSULATED TERMINAL BLOCK WITH ONE SNAP-IN MOUNTING FOOT EACH PER POLE WITH STANDARD MARKING PUSH BUTTON ON ONE SIDE (WHITE SIDE) PUSH-WIRE CONNECTION