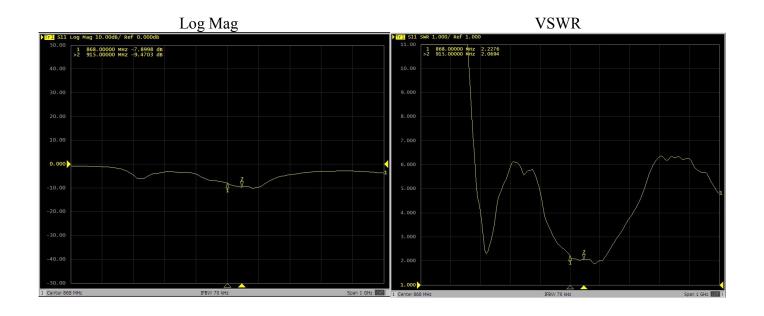

# 1.1. Electrical Specifications

| Frequencies           | ISM (868 MHz)                 |
|-----------------------|-------------------------------|
| _                     | ISM (915 MHz)                 |
| Impedance             | 50 Ohms                       |
| Polarization          | Horizontal                    |
| Gain                  | 2 dBi max.                    |
| VSWR*                 | <2.5:1                        |
| Power handling        | 5W                            |
| Operating temperature | -40°C to +85°C                |
| Note                  | For mounting on plastic cases |

#### 2.2. Charts