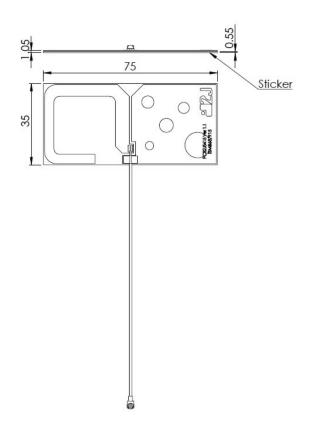

## 1.3. Mechanical Specifications and Dimensions

Material: FR4

Max. dimensions: 1,05mm x 75mm x 35mm

Weight: 5 g 'weight counted with cable above'