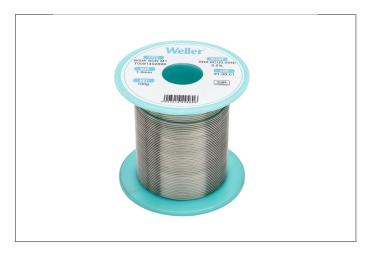

## WSW SCN M1 1,0mm, 100g, Sn0,6Cu0,05Ni3,5%

Product number: T0051402699 SCN M1 Solder Wire, Ø 1,0mm, 100g

- Diameter: 1.0 mm / 0.039 inch, Weight: 100 g / 3.527 oz
- Alloy Sn99.3Cu0.6Ni0.05, Flux content 3.5%
- Silver free alloy = cost effective
- Guaranteed 100% continuous flux core
- Higher strength due to nickel compared to other silver-free alloys.
- Reduced Fe leaching to increase tip life time and reduce tip consumption by up to 70%.
- Very fast wetting even on difficult surfaces, as dirty and oxidized materials
- High soldering temperatures possible with excellent melting characteristics
- Solder joint shines (perfect optics)
- Reduced splash of flux & No-Clean flux

## The Perfect Solder Joint.

Designed to enhance the quality of all your soldering jobs, Weller WSW increases productivity, and optimizes your soldering performance. With a guaranteed 100% continuous flux core, combined with pure first metal melting, WSW enables long-term, highly durable solder joints without cracking, even on difficult surfaces.