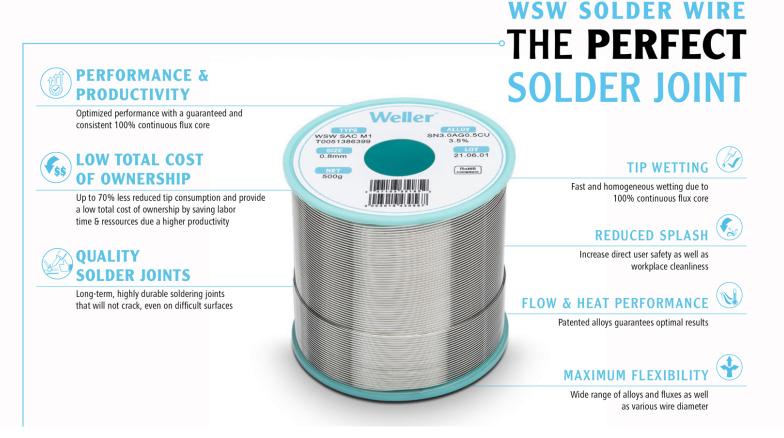

## The Perfect Solder Joint.

Designed to enhance the quality of all your soldering jobs, Weller WSW increases productivity, and optimizes your soldering performance. With a guaranteed 100% continuous flux core, combined with pure first metal melting, WSW enables long-term, highly durable solder joints without cracking, even on difficult surfaces.