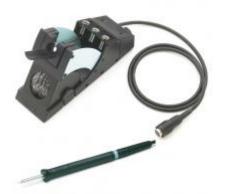

**Product information** 

Soldering Iron Set

WMP Soldering Set 65 W, 24 V and Saftey Rest WDH 20T with Stop+Go Function with integrated Dry Cleaner only for Digital Soldering Stations

| Packaging information                  |                     |
|----------------------------------------|---------------------|
| Shelf pack size (Units per shelf pack) | Single              |
| Set                                    | Yes                 |
| Technical Data                         |                     |
| Cord plug                              | Weller station plug |
| Cord material                          | Silicone            |
| Color                                  | Black               |
| Material deliverd tip                  | Iron plated         |
| Target application                     | Electronic          |
| Tip grounding                          | Grounding variable  |
| Usable Tip family                      | NT                  |
| Degree of Freedom                      | With cord           |
| Size                                   | Medium              |
| On/off indicator                       | No                  |
| Build in Light                         | No                  |
| Volt min                               | 24.0 V              |
|                                        |                     |