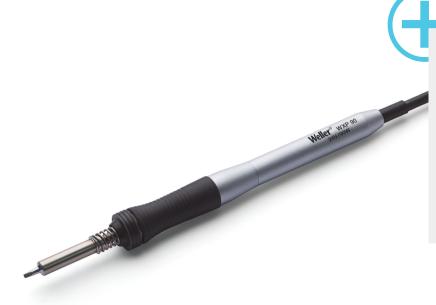

## **WXP 90**

Product no.: T0052922499N

- High flexibility thanks to quick changeable heating element and tip
- Very fast and precise reach of soldering temperature
- > Slim iron design
- > For all purpose soldering jobs
- > High mass tips for ambitious solder tasks

## For this purpose, we recommend:

Pre-heating plates

Cleaning

| Active Tip heating element technology     |                                               |
|-------------------------------------------|-----------------------------------------------|
| Power Response heating element technology | on                                            |
| Silver Line heating element technology    |                                               |
| Voltage                                   | 24 V                                          |
| Power                                     | 90 W                                          |
| Tip range                                 | XNT, THM                                      |
| Supply unit                               | WX 1, WX 2, WXD 2, WXA 2, WXR 3               |
| WX-compatible                             | on                                            |
| Temperature range °C                      | 50 - 450                                      |
| Temperature range °F                      | 200 - 850                                     |
| Heating time                              | 7                                             |
| Safety rest                               | WSR 200 (T0051517499N), WDH 51 (T0051517199N) |
| Safety rest (optional)                    | WSR 200 (T0051517499)WDH 51 (T0051517199)     |
| Barrel                                    | T0058768724                                   |
| Integrated direct extraction              | FE Attachment with tube Ø 4, 5 mm T0052918599 |