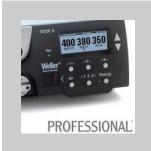

## **WXP 90**

Product no.: T0052922499N

- High flexibility thanks to quick changeable heating element and tip
- Very fast and precise reach of soldering temperature
- > Slim iron design
- > For all purpose soldering jobs
- > High mass tips for ambitious solder tasks