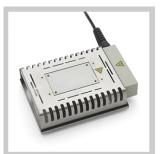

## For this purpose, we recommend:

Pre-heating plates

Cleaning

| Active Tip heating element technology     |                                               |
|-------------------------------------------|-----------------------------------------------|
| Power Response heating element technology | on                                            |
| Silver Line heating element technology    |                                               |
| Voltage                                   | 24 V                                          |
| Power                                     | 90 W                                          |
| Tip range                                 | XNT, THM                                      |
| Supply unit                               | WX 1, WX 2, WXD 2, WXA 2, WXR 3               |
| WX-compatible                             | on                                            |
| Temperature range °C                      | 50 - 450                                      |
| Temperature range °F                      | 200 - 850                                     |
| Heating time                              | 7                                             |
| Safety rest                               | WSR 200 (T0051517499N), WDH 51 (T0051517199N) |
| Safety rest (optional)                    | WSR 200 (T0051517499)WDH 51 (T0051517199)     |
| Barrel                                    | T0058768724                                   |
| Integrated direct extraction              | FE Attachment with tube Ø 4, 5 mm T0052918599 |