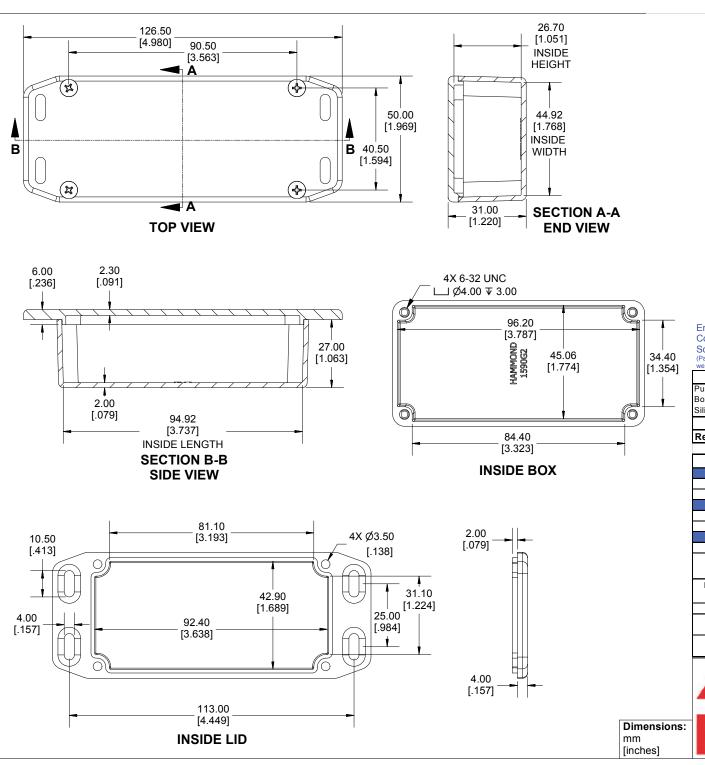

Enclosures can be Factory Modified (Milling, Drilling, Printing etc.)
Contact Factory mjm@hammondmfg.com for quotes
Solid models of this enclosure available in STEP or IGES.
(Part number and text placement/orientation on our products are subject to change,
we do not recommend using them as a locating reference for modification purposes)

## NOTE

Purchased assembly includes box, lid and 4 cover screws. Box and lid are made from Diecast Aluminum Alloy. Silicone Gasket supplied with liquid resistant enclosure.

Recommended Torque: 50-55 cN.m [71-78 ozf.in]
Recommended Torque with Gasket: 25-30 cN.m [36-43 ozf.in]