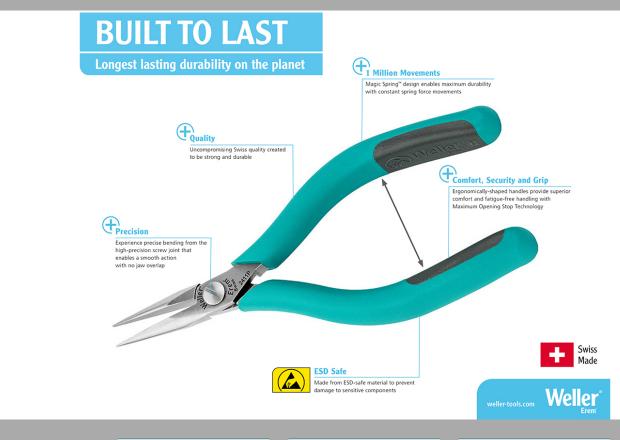

## Built to Last - Longest lasting durability on the planet

The Weller Erem Series 2400 Magic Sense is a range of medium-sized precision cutters that combines robustness, visibility and accessibility. A large variety of head shapes for precision work in hard-to-reach areas. The optimized ergonomic shape of the Series 2400 MagicSense prevents hand fatigue. These cutters are manufactured from improved induction-hardened cutting edges up to 64 – 65 HRc for an extremely long service life. The cutting edges are made from special tool steel. The precision cutters have a nonreflecting surface, are ESD safe and resharpenable.