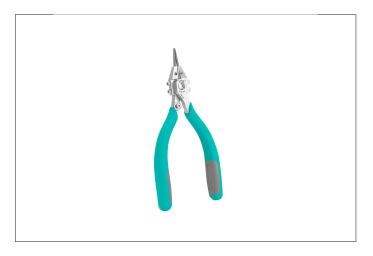

**2441E**Product no.: 2441E

---

## Built to Last - Longest lasting durability on the planet

The Weller Erem Series 2400 Magic Sense is a range of medium-sized precision cutters that combines robustness, visibility and accessibility. A large variety of head shapes for precision work in hard-to-reach areas. The optimized ergonomic shape of the Series 2400 MagicSense prevents hand fatigue. These cutters are manufactured from improved induction-hardened cutting edges up to 64 – 65 HRc for an extremely long service life. The cutting edges are made from special tool steel. The precision cutters have a nonreflecting surface, are ESD safe and resharpenable.