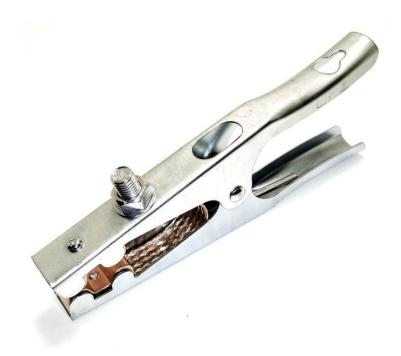

## **BU-120**

(Extra-large Welding Clip)

- The BU-120 is Mueller's extra-large welding clip. The clip incorporates high clamping force with a copper braid between the jaws for maximum heat dissipation.
- Overall length 9.3" (236mm), overall width 1.0" (25mm), overall height 3.8" (97mm), maximum jaw spread = 2.25" (57mm)
- Wire connected via M12 X 1.75 bolt (maximum wire jacket diameter = 0.65" (17mm)). Minimum lug ID = 0.47" (11.9mm) (lug not included).
- Clamp force at half jaw opening = 50 lbs. (22.7 kg).

• Material: Clip Zinc-plated steel

Jaws Copper-plated steel

Braid Copper weave

Rating: Current 500 Amps

RoHS 3 compliant

Toll Free: 800.955.2629

Phone: 330.780.2525

Fax: 330.780.2524