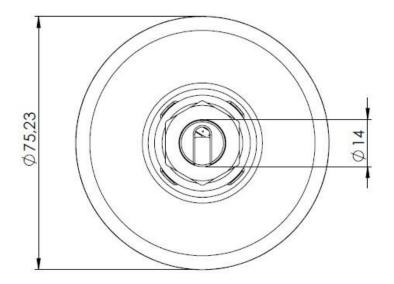

## 2.3. Mechanical Specifications and Dimensions

Material: Dimensions: Weight: Colour: Lid: ABS / Base: Zamak / Gasket: TPE 75.23 mm x 17.43 mm 200 g 'weight with connection above' Black (for different colours please ask our sales team)