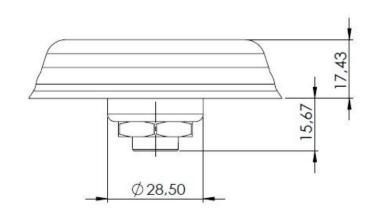

## 2.3. Mechanical Specifications and Dimensions

Material: Dimensions: Weight: Colour: Lid: ABS / Base: Zamak / Gasket: TPE 75.23 mm x 17.43 mm 200 g 'weight with connection above' Black (for different colours please ask our sales team)