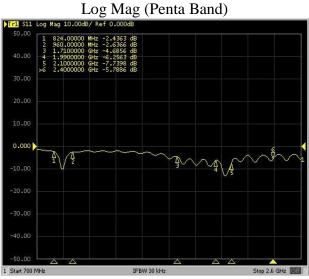

# **3. MEASUREMENT**

Tested with 50cm cable length on 50 cm x 50 cm ground plane.

Tested with 50cm cable length on 50 cm x 50 cm ground plane.

Tested with 2.5m cable length on 50 cm x 50 cm ground plane.

Tested with 50cm cable length on 50 cm x 50 cm ground plane.

GNSS: