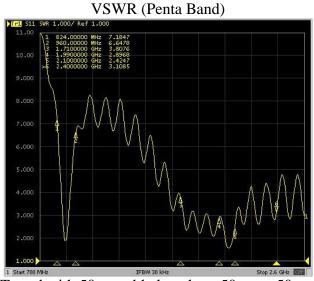

# **3. MEASUREMENT**

Tested with 50cm cable length on 50 cm x 50 cm ground plane.

Tested with 50cm cable length on 50 cm x 50 cm ground plane.

Tested with 2.5m cable length on 50 cm x 50 cm ground plane.