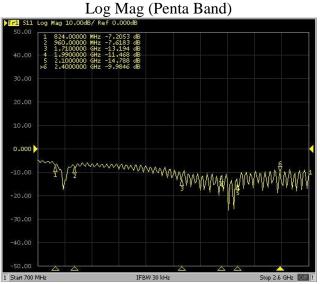

# **3. MEASUREMENT**

Tested with 50cm cable length on 50 cm x 50 cm ground plane.

Tested with 50cm cable length on 50 cm x 50 cm ground plane.

Tested with 2.5m cable length on 50 cm x 50 cm ground plane.