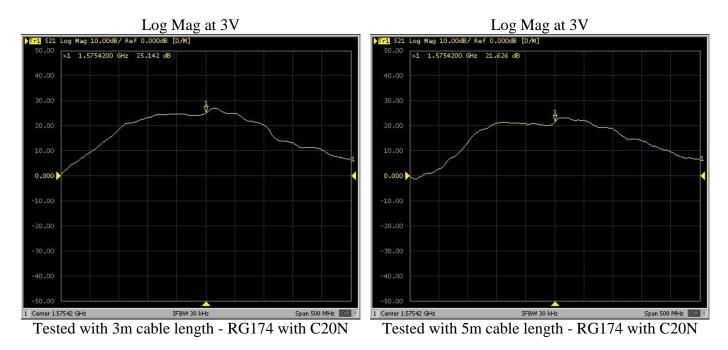

#### Navigation (Cable2)

| GPS (1575.42 MHz) or GPS/GLONASS (1572 – 1610 MHz) |
|----------------------------------------------------|
| 50 Ohms                                            |
| RHCP                                               |
| 26dB at 3V, 27dB at 5V                             |
| <1.2:1                                             |
| 2.7V - 5.5V                                        |
| 15mA - 25mA                                        |
| 138mW                                              |
| -40°C to +85°C                                     |
|                                                    |

# **3. MEASUREMENT**

Tested with 50cm cable length on 50 cm x 50 cm ground plane.

Tested with 50cm cable length on 50 cm x 50 cm ground plane.

Tested with 2.5m cable length on 50 cm x 50 cm ground plane.

Tested with 50cm cable length on 50 cm x 50 cm ground plane.

GNSS: