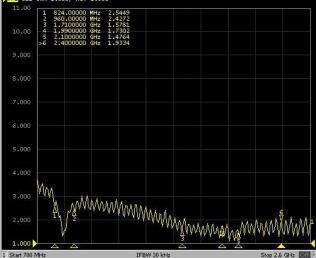

# **3. MEASUREMENT**

Tested with 50cm cable length on 50 cm x 50 cm ground plane.

Tested with 50cm cable length on 50 cm x 50 cm ground plane.

Tested with 2.5m cable length on 50 cm x 50 cm ground plane.

Tested with 50cm cable length on 50 cm x 50 cm ground plane.

GNSS: