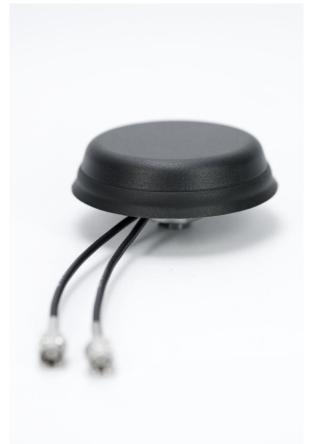

# DATASHEET

Type Frequencies

Mounting Part No.

Revision

Combined antenna AMPS (850 MHz) GSM (900 MHz) ISM (868 MHz) GPS/GLONASS (1572 – 1610 MHz) DCS (1800 MHz) PCS (1900 MHz) 3G (UMTS 2.1 GHz) WIFI / BLUETOOTH (2.4 GHz) Body Mount **2J660B 2J660BG** 00

## 2.3. Mechanical Specifications and Dimensions

Material: Dimensions: Weight: Colour: Lid: ABS / Base: Zamak / Gasket: TPE 75.23 mm x 17.43 mm 200 g 'weight with connection above' Black (for different colours please ask our sales team)