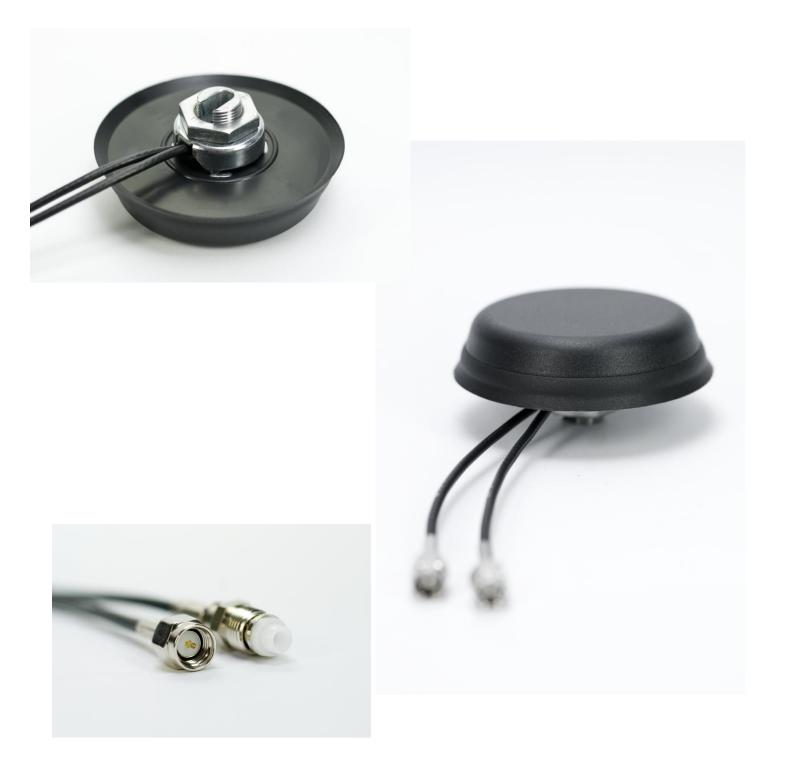

## 2.3. Mechanical Specifications and Dimensions

Material: Dimensions: Weight: Colour: Lid: ABS / Base: Zamak / Gasket: TPE 75.23 mm x 17.43 mm 200 g 'weight with connection above' Black (for different colours please ask our sales team)

# 4. IMAGES