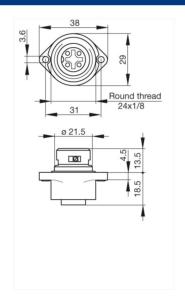

## **Automation and Network Solutions**

CA 3 GD

Industrial Connectors:Circular connectors CA series:Cable socket and panel-mounted socket

| Product description |                                  |
|---------------------|----------------------------------|
| Description         | Panel-mounted socket with flange |
| Type                | CA 3 GD                          |
| Order No.           | 932 321-100                      |
| Number of contacts  | 3 + PE                           |
| Conductor size      | max. 2.5 mm2                     |
| Housing Color       | black                            |
| Drawing             |                                  |

| Technical data               |                     |
|------------------------------|---------------------|
| Pin dimensions               | 2 mm                |
| Rated voltage                | DC 250 V / AC 400 V |
| Rated current                | DC 10 A / AC 16 A   |
| Contact resistance           | <= 3 mOhm           |
| Type of termination          | screw               |
| Mounting                     | flange              |
| Material                     |                     |
| Contact surface material     | Ag                  |
| Contact bearer material      | PA 66-GF 25         |
| Housing material             | PA 66-GF 25         |
| O-Ring                       | NBR                 |
| Environmental conditions     |                     |
| Protection class (IEC 60529) | IP 67               |
| Pollution severity           | 3                   |
| Temperature range            | -40 °C to +90 °C    |
| Inflammability class         |                     |
| Flammability, UL standard    | 94 V-0              |
| Approvals                    |                     |
| UL                           | UL                  |