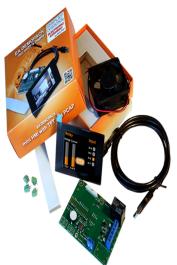

#### Demopack

Various starter sets with 2.8" IPS display, PCAP and test board. For more information, please refer to the data sheet (https://www.lcdmodule.de/fileadmin/eng/pdf/zubehoer/demopacke.pdf).

Test board for all interfaces EA DEMOPACK-CONNI (https://shop.lcdwith additional level module.com/pcap-demo-interfaces.html) converters for SPI & I<sup>2</sup>C 3.3V and 5V, RS-232 ±12V, RS-485, USB Supply 5~30V EA DEMOPACK-RELAY (https://shop.lcd-Relay with current module.com/pcap-demo-relais-strom.html) measurement and digital inputs up to 30V

Supply 5~30V

(via SPI) and analog voltage measurement

Test board with RGB LED EA DEMOPACK-RGBANA (https://shop.lcdmodule.com/pcap-demo-led-spannung.html)