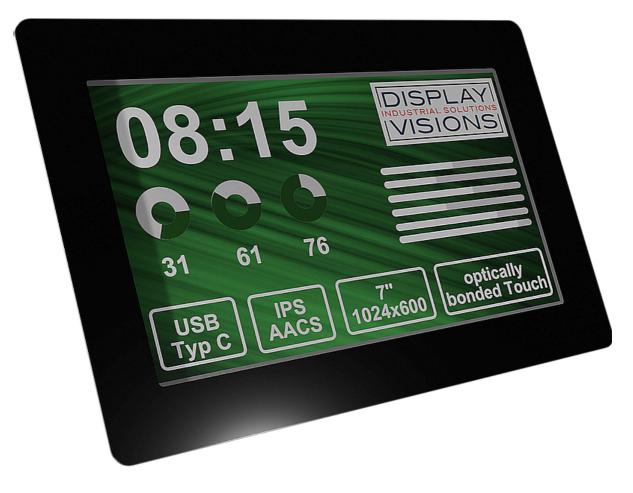

### FEATURES

- 7.0" 1024x600 dots
- AACS-Display (all angle color stability, optimized backlight and IPS-Panel with widest viewing angle)
- Superbright LED backlight over 800 cd/m<sup>2</sup>
- Brilliant IPS panel >160° viewing angle
- Object-oriented screen layout
- · Change object during run-time: size, shape, color, content
- · Animate and move objects
- Alpha-blending
- Fonts: ASCII and Unicode
- Single supply 3.3 V or directly through USB
- Serial Interfaces: USB, RS232, SPI, I<sup>2</sup>C
- 8 digital, freely definable I/Os built in, expandable up to 136
- 4 analog inputs
- RTC Timer
- Flash-memory as storage for pictures, fonts, menus and log-files
- · Internal functions for calculation as well as programmability
- Tone feedback build-in

#### Displays

| 7.0" IPS 1024 x 600 pixels, PCAP and white LED backlight                        | EA uniTFTm070-ATC |
|---------------------------------------------------------------------------------|-------------------|
| 7.0" IPS as above but with 2 red MicroMatch connectors (uniTFT070-A compatible) | EA uniTFTm070-BTC |
| Accessories                                                                     |                   |
| ZIF-connector 40 positions 0.5 mm pitch connector for FPC-cable                 | EA WF050-40S      |
| FPC-cable 40 positions 0.5 mm pitch 102 mm long                                 |                   |