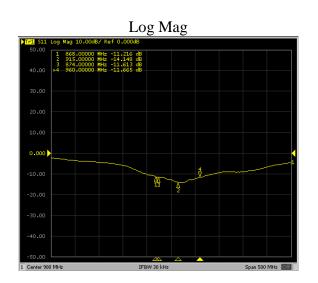

#### Mobile (Cable 1)

| Frequencies    | GSMR (871-960 MHz) / ISM (868-928 MHz) |
|----------------|----------------------------------------|
| Impedance      | 50 Ohms                                |
| Polarization   | Vertical                               |
| Gain           | 4 dBi                                  |
| VSWR           | <2:1                                   |
| Power handling | 50W                                    |

## 2. MEASUREMENT

• Measured on 45 cm x 45 cm ground plane