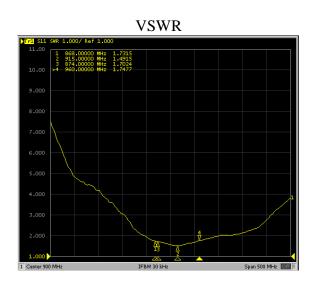

#### Mobile (Cable 1)

| Frequencies    | GSMR (871-960 MHz) / ISM (868-928 MHz) |
|----------------|----------------------------------------|
| Impedance      | 50 Ohms                                |
| Polarization   | Vertical                               |
| Gain           | 4 dBi                                  |
| VSWR           | <2:1                                   |
| Power handling | 50W                                    |

## 2. MEASUREMENT

• Measured on 45 cm x 45 cm ground plane