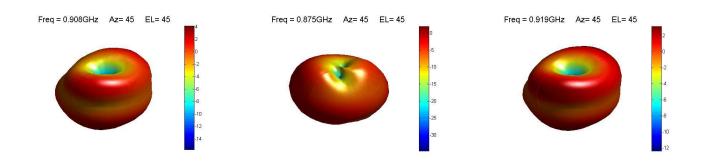

|
| VSWR           | <2:1                                   |
| Power handling | 50W                                    |

#### 1.2. General Specifications

| Certificates          | IK67, IK09, IP69K |
|-----------------------|-------------------|
| Operating temperature | -40°C to +85°C    |

#### 1.3. Connection Specifications

Connector type: SMA
Cable: RG174U
Cable length: 30 cm

For different cable length and connector type ask our sales team.

## 1.4. Mechanical Specifications and Dimensions

Material: Base: Zamak / Gasket: TPE / Lid: ASA
Max. dimensions: 77.3mm x 66.5mm (after mounting)
Weight: 143 g 'weight counted with cable above'

Colour: Black (for different colours please ask our sales team)









## 2. MEASUREMENT

• Measured on 45 cm x 45 cm ground plane











# 3. IMAGES