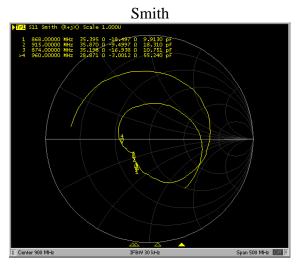

|
| VSWR           | <2:1                                   |
| Power handling | 50W                                    |

#### 1.2. General Specifications

| Certificates          | IK67, IK09, IP69K |
|-----------------------|-------------------|
| Operating temperature | -40°C to +85°C    |

#### 1.3. Connection Specifications

Connector type: SMA
Cable: RG174U
Cable length: 30 cm

For different cable length and connector type ask our sales team.

## 1.4. Mechanical Specifications and Dimensions

Material: Base: Zamak / Gasket: TPE / Lid: ASA
Max. dimensions: 77.3mm x 66.5mm (after mounting)
Weight: 143 g 'weight counted with cable above'

Colour: Black (for different colours please ask our sales team)









## 2. MEASUREMENT

• Measured on 45 cm x 45 cm ground plane











# 3. IMAGES