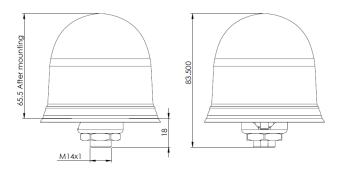

## 1.4. Mechanical Specifications and Dimensions

Material: Base: Zamak / Gasket: TPE / Lid: ASA
Max. dimensions: 77.3mm x 66.5mm (after mounting)
Weight: 143 g 'weight counted with cable above'

Colour: Black (for different colours please ask our sales team)