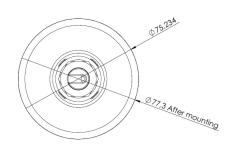

## 1.4. Mechanical Specifications and Dimensions

Material: Base: Zamak / Gasket: TPE / Lid: ASA
Max. dimensions: 77.3mm x 66.5mm (after mounting)
Weight: 143 g 'weight counted with cable above'

Colour: Black (for different colours please ask our sales team)