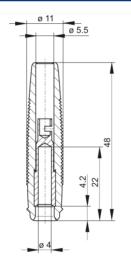

## KUN 30 rot/red

Industrial Connectors: Measuring and Testing Equipment: Sockets: 4 mm system

| Product description  |                                                                                                                                                                             |
|----------------------|-----------------------------------------------------------------------------------------------------------------------------------------------------------------------------|
| Description          | Shatter-proof, flexible, insulated coupling for a 4 mm diameter plug and solder<br>connection up to a cable cross-section of 2.5 mm <sup>2</sup> . Tin-plated brass socket. |
| Туре                 | KUN 30 rot/red                                                                                                                                                              |
| Order No.            | 931 804-101                                                                                                                                                                 |
| System               | 4 mm system                                                                                                                                                                 |
| Housing Color        | red                                                                                                                                                                         |
| Other standard types | black color,<br>order no. 931 804-100;<br>blue color,<br>order no. 931 804-102;<br>yellow color,<br>order no. 931 804-103;<br>green color,<br>order no. 931 804-104         |
| Drawing              |                                                                                                                                                                             |