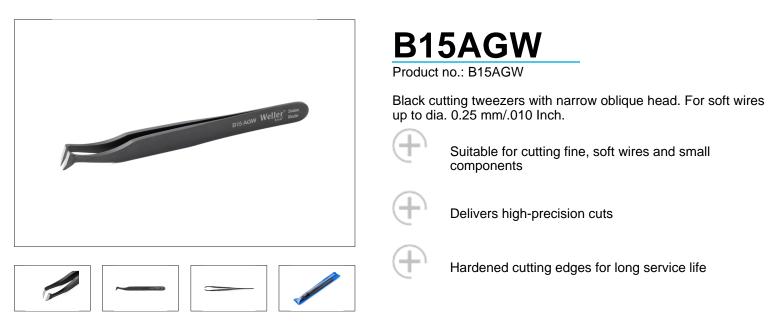

| Technical Data    |                                                                   |
|-------------------|-------------------------------------------------------------------|
|                   |                                                                   |
| Length mm         | 115                                                               |
| Length inches     | 4.528                                                             |
| Tweezer shape     | Narrow oblique head. For soft wires up to dia. 0.25 mm/.010 Inch. |
| Erem applications |                                                                   |
| Material          | Carbon Steel                                                      |
| Weight in g       | 26                                                                |
| Weight in oz      | 0.917                                                             |
|                   |                                                                   |
|                   |                                                                   |
|                   |                                                                   |
|                   |                                                                   |
|                   |                                                                   |
|                   |                                                                   |
|                   |                                                                   |
|                   |                                                                   |
|                   |                                                                   |
|                   |                                                                   |
|                   |                                                                   |