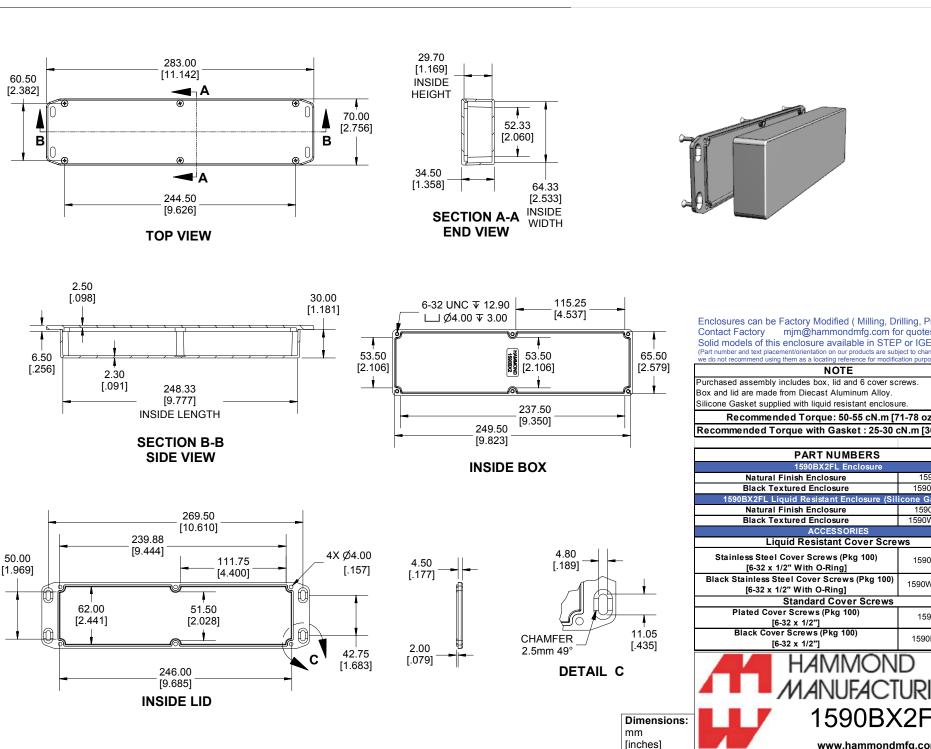

Enclosures can be Factory Modified (Milling, Drilling, Printing etc.) Contact Factory mjm@hammondmfg.com for quotes Solid models of this enclosure available in STEP or IGES. (Part number and text placement/orientation on our products are subject to change

## NOTE

Purchased assembly includes box, lid and 6 cover screws. Box and lid are made from Diecast Aluminum Alloy. Silicone Gasket supplied with liquid resistant enclosure

Recommended Torque: 50-55 cN.m [71-78 ozf.in] Recommended Torque with Gasket: 25-30 cN.m [36-43 ozf.in]

| PART NUMBERS                                                              |              |
|---------------------------------------------------------------------------|--------------|
| 1590BX2FL Enclosure                                                       |              |
| Natural Finish Enclosure                                                  | 1590BX2FL    |
| Black Textured Enclosure                                                  | 1590BX2FLBK  |
| 1590BX2FL Liquid Resistant Enclosure (Silicone Gasket)                    |              |
| Natural Finish Enclosure                                                  | 1590WBX2FL   |
| Black Textured Enclosure                                                  | 1590WBX2FLBK |
| ACCESSORIES                                                               |              |
| Liquid Resistant Cover Screws                                             |              |
| Stainless Steel Cover Screws (Pkg 100)<br>[6-32 x 1/2" With O-Ring]       | 1590WMS100   |
| Black Stainless Steel Cover Screws (Pkg 100)<br>[6-32 x 1/2" With O-Ring] | 1590WMS100BK |
| Standard Cover Screws                                                     |              |
| Plated Cover Screws (Pkg 100)                                             | 1590MS100    |
| [6-32 x 1/2"]                                                             | 10001010100  |
| Black Cover Screws (Pkg 100)<br>[6-32 x 1/2"]                             | 1590MS100BK  |