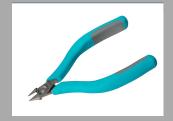

## THE PERFECT CUT

Strong, sharp and precise - every time

| Length mm                                    | 69              |
|----------------------------------------------|-----------------|
| Length of cutting edges mm                   | 10              |
| Head width mm                                | 11              |
| Head thickness mm                            | 6               |
| Head length mm                               | 19              |
| Max. cutting capability – hard wire mm       |                 |
| Weight in oz                                 | 1.175           |
| Length of cutting edges Inches               | 0.394           |
| Head width Inches                            | 0.433           |
| Head thickness Inches                        | 0.236           |
| Head length Inches                           | 0.748           |
| ESD-safe                                     | on              |
| Cut                                          | Flush           |
| Max. cutting capability – medium hardness mm |                 |
| Max. cutting capability – copper wire mm     | Ø 1,6           |
| Length inches                                | 2.717           |
| Weight in g                                  | 33.3            |
| Erem applications                            | Microelectronic |