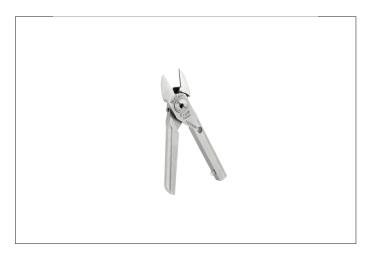

## THE PERFECT CUT

Strong, sharp and precise - every time

| Length mm                                    | 69              |
|----------------------------------------------|-----------------|
| Length of cutting edges mm                   | 10              |
| Head width mm                                | 11              |
| Head thickness mm                            | 6               |
| Head length mm                               | 19              |
| Max. cutting capability – hard wire mm       |                 |
| Weight in oz                                 | 1.175           |
| Length of cutting edges Inches               | 0.394           |
| Head width Inches                            | 0.433           |
| Head thickness Inches                        | 0.236           |
| Head length Inches                           | 0.748           |
| ESD-safe                                     | on              |
| Cut                                          | Flush           |
| Max. cutting capability – medium hardness mm |                 |
| Max. cutting capability – copper wire mm     | Ø 1,6           |
| Length inches                                | 2.717           |
| Weight in g                                  | 33.3            |
| Erem applications                            | Microelectronic |