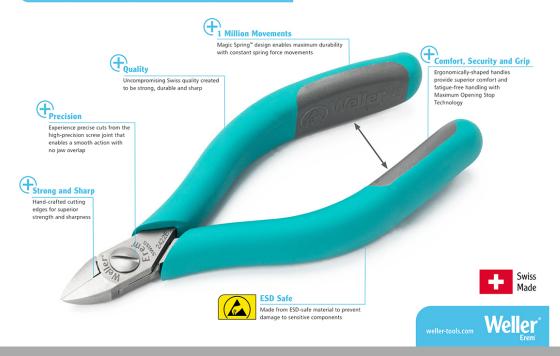

## The Perfect Cut - Strong, sharp and precise, every time

Weller Erem pneumatic side cutters are light and precise. Thanks to a selection of different cutting heads they can operate extremely versatile. The cutters are suitable for cutting conventional components, soft metals or small plastic parts. The cutting heads can be interchanged easily.

## THE PERFECT CUT

Strong, sharp and precise - every time

| Length mm                                    | 69              |
|----------------------------------------------|-----------------|
| Length of cutting edges mm                   | 10              |
| Head width mm                                | 11              |
| Head thickness mm                            | 6               |
| Head length mm                               | 19              |
| Max. cutting capability – hard wire mm       |                 |
| Weight in oz                                 | 1.175           |
| Length of cutting edges Inches               | 0.394           |
| Head width Inches                            | 0.433           |
| Head thickness Inches                        | 0.236           |
| Head length Inches                           | 0.748           |
| ESD-safe                                     | on              |
| Cut                                          | Flush           |
| Max. cutting capability – medium hardness mm |                 |
| Max. cutting capability – copper wire mm     | Ø 1,6           |
| Length inches                                | 2.717           |
| Weight in g                                  | 33.3            |
| Erem applications                            | Microelectronic |