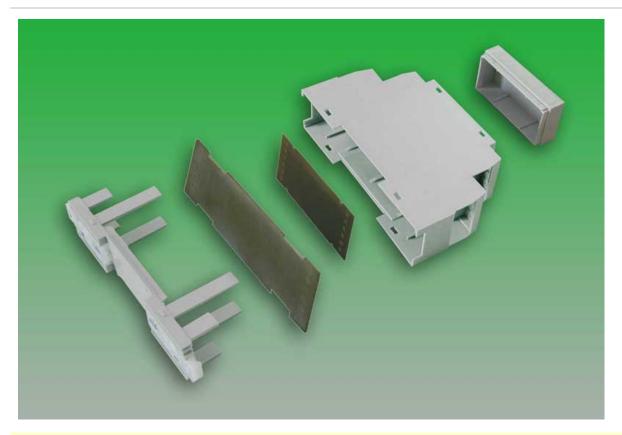

## DESCRIPTION

housing:

**ORDINARE** 

CEM22 electronic housing is realized for connections up to 16 poles.

CEM22-H-N housing, with 2 horizontal boards, is designed to fit euroclamp **PV04-5-H-GY** headers + **SH04-5-GY** plug-in connectors (wire section of 2,5sqm).

The wide inner space allows the use and mounting of a high number of electronic components. Special colours, modifications on upper cover and imprintings are available on request.

PA - UL 94 V0

MATERIALS AVAILABLE COLOURS