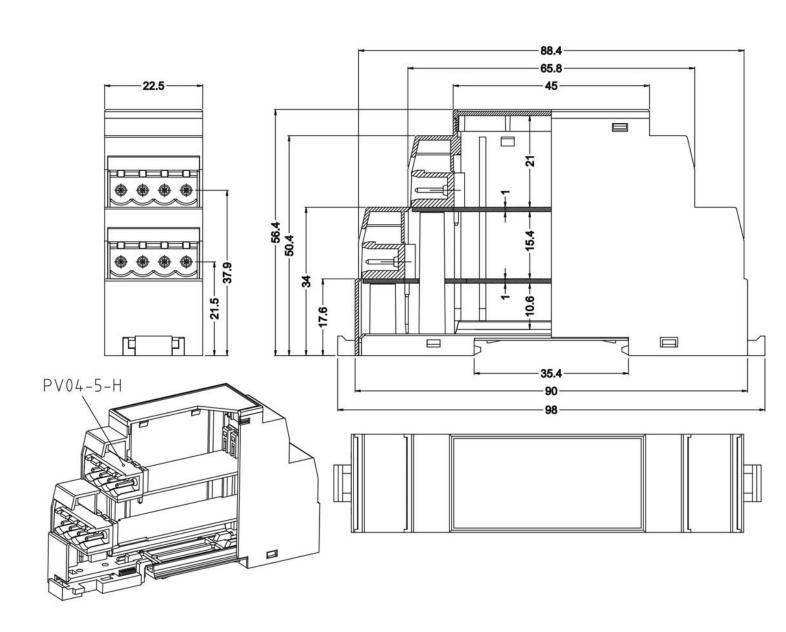

## DESCRIPTION

housing:

**ORDINARE** 

CEM22 electronic housing is realized for connections up to 16 poles.

CEM22-H-N housing, with 2 horizontal boards, is designed to fit euroclamp **PV04-5-H-GY** headers + **SH04-5-GY** plug-in connectors (wire section of 2,5sqm).

CEM22-H-N

22,5mm

PV04-5-H-GY Header / Presa