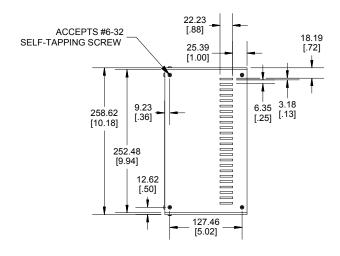

| SCEM251414WH                            |              |
|-----------------------------------------|--------------|
| ENCLOSURE                               |              |
| Aluminum painted Blue / Grey            | SCEM251414WH |
| ACCESSORIES                             |              |
| #6-32 x 1/4" Self-Tapping screw (8 pkg) | 1421J8       |
|                                         |              |