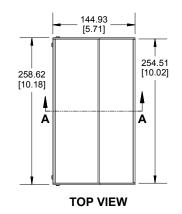

## NOTE

Purchased assembly includes Bottom, Top, Back, 8 cover screws and 4 rubber feet. Bottom and Back made from 12 Gague Aluminum, Top made from .0645" Aluminum.

Recommended Cover screw torque -- 13-14 lbf-in (150-160 cN-m)