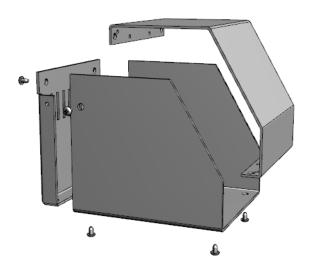

## NOTE

Purchased assembly includes Bottom, Top, Back, 8 cover screws and 4 rubber feet. Bottom and Back made from 12 Gague Aluminum, Top made from .0645" Aluminum.

Recommended Cover screw torque -- 13-14 lbf-in (150-160 cN-m)