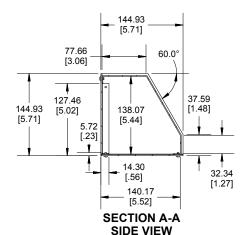

## NOTE

Purchased assembly includes Bottom, Top, Back, 8 cover screws and 4 rubber feet. Bottom and Back made from 12 Gague Aluminum, Top made from .0645" Aluminum.

Recommended Cover screw torque -- 13-14 lbf-in (150-160 cN-m)