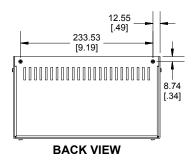

## NOTE

Purchased assembly includes Bottom, Top, Back, 8 cover screws and 4 rubber feet. Bottom and Back made from 12 Gague Aluminum, Top made from .0645" Aluminum.

Recommended Cover screw torque -- 13-14 lbf-in (150-160 cN-m)