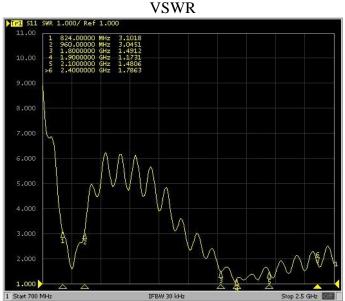

# 2. MEASUREMENT

Tested with 30cm cable length - RG174 with SMA male on groundplane 20 x 20 cm.

Tested with 30cm cable length - RG174 with SMA male on groundplane 20 x 20 cm.