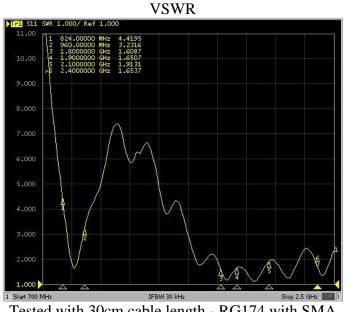

# 2. MEASUREMENT

Tested with 30cm cable length - RG174 with SMA male on groundplane 20 x 20 cm.

Tested with 30cm cable length - RG174 with SMA male on groundplane 20 x 20 cm.