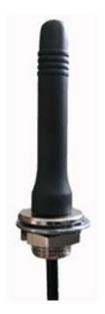

### 1.3.1. Body Mount

| Material:        | Lid: ABS / Base: Brass                                  |
|------------------|---------------------------------------------------------|
| Max. dimensions: | 16mm x 56mm (D x H)                                     |
| Weight:          | 21.2 g 'weight counted with connection above'           |
| Colour:          | Black (for different colours please ask our sales team) |