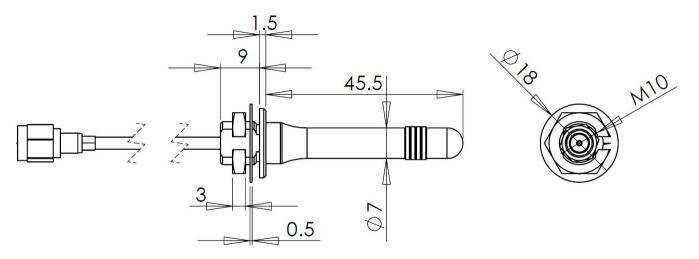

#### 1.2. Connection Specifications

| Connector type:    | SMA male |
|--------------------|----------|
| Cable:             | RG174U   |
| Min. cable length: | 2,5 m    |

For different cable length and connector type ask our sales team.

### 1.3.1. Body Mount

| Material:        | Lid: ABS / Base: Brass                                  |
|------------------|---------------------------------------------------------|
| Max. dimensions: | 16mm x 56mm (D x H)                                     |
| Weight:          | 21.2 g 'weight counted with connection above'           |
| Colour:          | Black (for different colours please ask our sales team) |