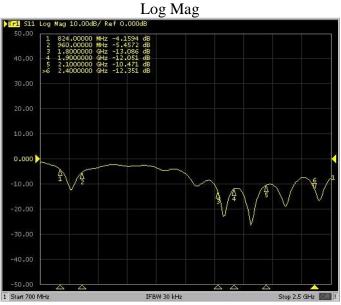

# 2. MEASUREMENT

Tested with 30cm cable length - RG174 with SMA male on groundplane 20 x 20 cm.

Tested with 30cm cable length - RG174 with SMA male on groundplane 20 x 20 cm.