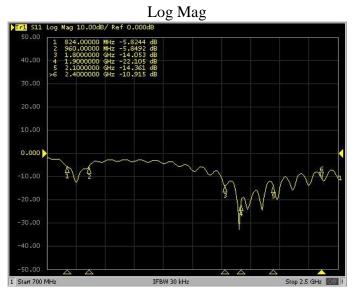

# 2. MEASUREMENT

Tested with 30cm cable length - RG174 with SMA male on groundplane 20 x 20 cm.

Tested with 30cm cable length - RG174 with SMA male on groundplane 20 x 20 cm.