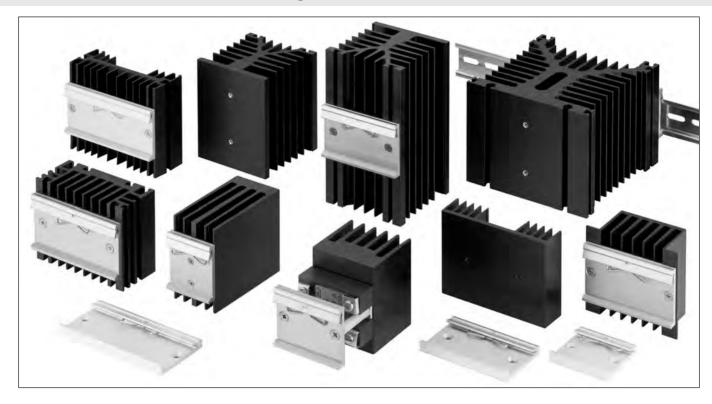

## Heatsinks for solid state relays

 universal clip fastening, suitable for all 35 mm mounting rails according to DIN EN 50 022, rail thickness from 1 to 2.3 mm

**KL 35** ... → E 75

- fast and simple asssembly of heatsinks by means of snapping them onto the mounting rail
- secure hold due to a stable extruded profile with integral stainless steel spring
- special lengths (≥40 mm) and drillings on request