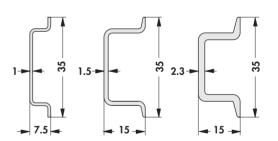

Examples of mounting rail versions suitable for  $KL\ 35$ 

surface: finish clear anodised