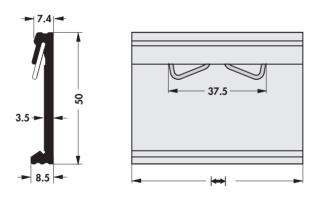

## Heatsinks for solid state relays

 universal clip fastening, suitable for all 35 mm mounting rails according to DIN EN 50 022, rail thickness from 1 to 2.3 mm

**KL 35** ... → E 75

- fast and simple asssembly of heatsinks by means of snapping them onto the mounting rail
- secure hold due to a stable extruded profile with integral stainless steel spring
- special lengths (≥40 mm) and drillings on request

Examples of mounting rail versions suitable for  $KL\ 35$ 

surface: finish clear anodised