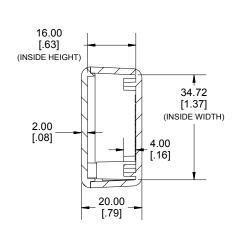

**TOP VIEW** 

SIDE VIEW **SECTION A-A** 

**END VIEW SECTION B-B** 

MAXIMUM P.C. BOARD SIZE

Enclosures can be Factory Modified (Milling, Drilling, Printing etc.) Contact Factory mjm@hammondmfg.com for quotes Solid models of this enclosure available in STEP or IGES. (Part number and text placement/orientation on our products are subject to change