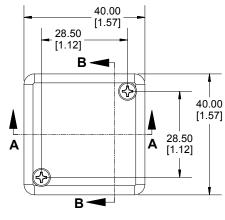

**TOP VIEW** 

SIDE VIEW **SECTION A-A** 

**END VIEW SECTION B-B** 

MAXIMUM P.C. BOARD SIZE

Enclosures can be Factory Modified (Milling, Drilling, Printing etc.) Contact Factory mjm@hammondmfg.com for quotes Solid models of this enclosure available in STEP or IGES. (Part number and text placement/orientation on our products are subject to change