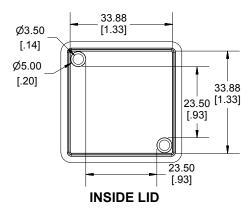

**TOP VIEW** 

SIDE VIEW **SECTION A-A** 

**END VIEW SECTION B-B** 

MAXIMUM P.C. BOARD SIZE

Enclosures can be Factory Modified (Milling, Drilling, Printing etc.) Contact Factory mjm@hammondmfg.com for quotes Solid models of this enclosure available in STEP or IGES. (Part number and text placement/orientation on our products are subject to change