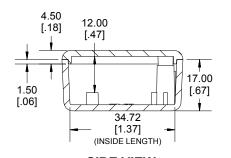

**TOP VIEW** 

SIDE VIEW **SECTION A-A** 

**END VIEW SECTION B-B** 

MAXIMUM P.C. BOARD SIZE

Enclosures can be Factory Modified (Milling, Drilling, Printing etc.) Contact Factory mjm@hammondmfg.com for quotes Solid models of this enclosure available in STEP or IGES. (Part number and text placement/orientation on our products are subject to change