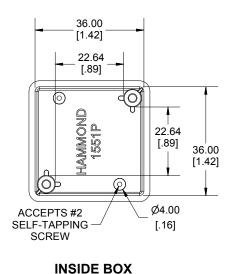

|                                                      | we do not recommend using them as a locating re        | ference for modification purposes) |
|------------------------------------------------------|--------------------------------------------------------|------------------------------------|
|                                                      | NOTE                                                   |                                    |
| Purchased assembly includes box, lid, 2 cover screw  |                                                        | er screws.                         |
|                                                      | Enclosure molded from general purpose ABS Plastic.     |                                    |
| Other materials / colours available consult factory. |                                                        | ctory.                             |
|                                                      | Recommended Torque : (35-43) Ozf.in / (25-30) cN.m     |                                    |
|                                                      | PART NUMBERS                                           |                                    |
| -                                                    | 1551P Enclosure                                        |                                    |
|                                                      | Black Enclosure - Ral 9011 - UL94 - HB                 | 1551PBK                            |
|                                                      | Gray Enclosure - RAL 7035 - UL94 - HB                  | 1551PGY                            |
|                                                      | Tranlucent Blue - UL94 - HB                            | 1551PTBU                           |
|                                                      | ACCESSORIES                                            |                                    |
| )                                                    | Black Cover Screws #4 X 1/2" Self-tapping              | 1591TS100BK (Pkg 100)              |
| 1                                                    | Plated Cover Screws #4 X 1/2" Self-tapping             | 1591TS100 (Pkg 100)                |
| 1                                                    | P.C. Board Screws<br>[#2 x 3/16" self-tapping (4.8mm)] | 1551ATS100 (Pkg 100)               |
| -                                                    | HAMMOND<br>MANUFACTURING.<br>1551P                     |                                    |
|                                                      |                                                        |                                    |
| Dimensions:                                          |                                                        |                                    |
| [inches]                                             | www.hammondmfg.com                                     |                                    |