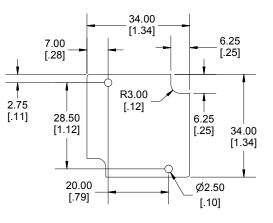

**TOP VIEW** 

SIDE VIEW **SECTION A-A** 

**END VIEW SECTION B-B** 

MAXIMUM P.C. BOARD SIZE

Enclosures can be Factory Modified (Milling, Drilling, Printing etc.) Contact Factory mjm@hammondmfg.com for quotes Solid models of this enclosure available in STEP or IGES. (Part number and text placement/orientation on our products are subject to change