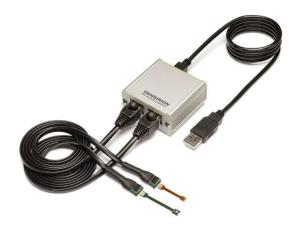

The kit combines plug-and-play hardware with an easy-to-use viewer software (ControlCenter) for in-depth evaluation. Each evaluation kit includes a Sensirion SensorBridge, all required connector cables, as well as various sensor samples. The SensorBridge features two independent I<sup>2</sup>C channels that allow simultaneous evaluation of two environmental sensor samples. The ControlCenter viewer software makes it possible to display and log the sensor signals for multiple sensors connected to several SensorBridges on the same PC.

### Content

- Various sensor samples depending on version
- 2x sensor sample connection cables
- 1x USB 2.0 cable, type A Micro B