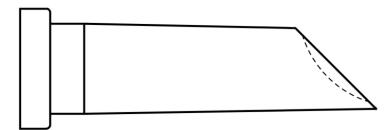

## Weller

| Technical Data      |       |
|---------------------|-------|
| Tip shape           |       |
| Tip type            |       |
| Width in mm         | 3.5   |
| Width in inches     | 0.138 |
| Thickness in mm     | 4.8   |
| Thickness in inches | 0.189 |
| Length mm           | 18    |
| Length inches       | 0.709 |
| Power               |       |
| Packaging unit      | 1     |