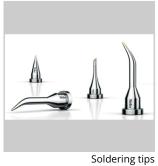

## For this purpose, we recommend:

Cleaning

| Active Tip heating element technology     |                      |
|-------------------------------------------|----------------------|
| Power Response heating element technology |                      |
| Silver Line heating element technology    |                      |
| Voltage                                   | 24 V                 |
| Power                                     | 120 W                |
| Tip range                                 | XDS, XDSL            |
| Supply unit                               | WXD 2, WXR 3         |
| WX-compatible                             | on                   |
| Temperature range °C                      | 100 - 450            |
| Temperature range °F                      | 200 - 850            |
| Heating time                              | 35                   |
| Safety rest                               | WDH 70 (T0051517299) |
| Safety rest (optional)                    | WDH 70 (T0051517299) |
| Barrel                                    |                      |
| Integrated direct extraction              |                      |