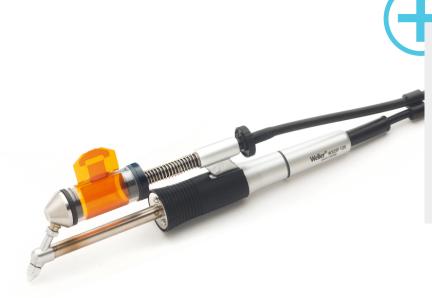

## **WXDP 120 Robust**

Product no.: T0051320699N

## **Benefits**

- > 120 W, 24 V
- > Integrated solder-deflector
- > Heat up time 35 sec only, set-back function
- > With excenter fixture
- Safety rest must be ordered separately.

## For this purpose, we recommend:

Cleaning

| Active Tip heating element technology     |                      |
|-------------------------------------------|----------------------|
| Power Response heating element technology |                      |
| Silver Line heating element technology    |                      |
| Voltage                                   | 24 V                 |
| Power                                     | 120 W                |
| Tip range                                 | XDS, XDSL            |
| Supply unit                               | WXD 2, WXR 3         |
| WX-compatible                             | on                   |
| Temperature range °C                      | 100 - 450            |
| Temperature range °F                      | 200 - 850            |
| Heating time                              | 35                   |
| Safety rest                               | WDH 70 (T0051517299) |
| Safety rest (optional)                    | WDH 70 (T0051517299) |
| Barrel                                    |                      |
| Integrated direct extraction              |                      |