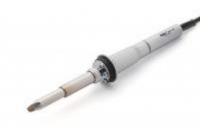

## **Product information**

**WXP 200** 

Code No.: T0052920599

Fast Response Heating Technology Soldering iron WXP 200, 200 W, 24 V with soldering tip XHT D

High Power soldering iron compatible to the WX stations. Ideal for applications with a high temperature demand e.g. LED backpanels or HF shieldings.