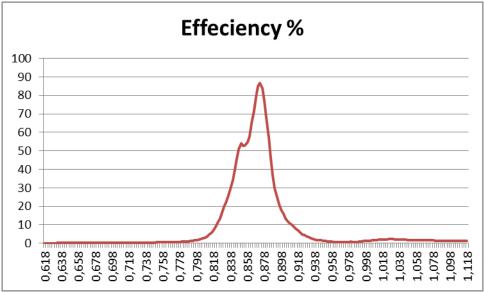

## 2. MEASUREMENT

- Measured with 15cm cable
- Antenna placed on 30x30cm ground plane

 $^{3D radiation pattern}$ Freq = 0.8680GHz Az= 45 EL= 45

Figure 1 - Antenna efficiency (%)

Figure 2 - Elevation (0-180 Top side)