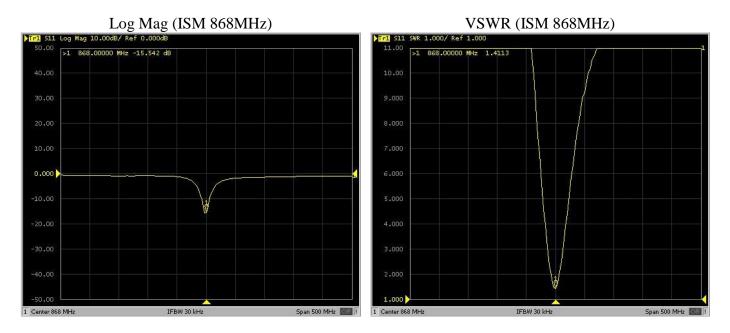

#### 1.1. Electrical Specifications

| ISM/SRD (868 MHz) |
|-------------------|
| 50 Ohms           |
| Vertical          |
| 3 dBi             |
| <1.5:1            |
| 50W               |
| -40°C to +85°C    |
|                   |

## 2. MEASUREMENT

- Measured with 15cm cable
- Antenna placed on 30x30cm ground plane

 $^{3D radiation pattern}$ Freq = 0.8680GHz Az= 45 EL= 45

Figure 1 - Antenna efficiency (%)

Figure 2 - Elevation (0-180 Top side)