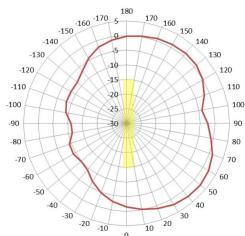

## 2. MEASUREMENT

- Measured with 15cm cable
- Antenna placed on 30x30cm ground plane

 $^{3D radiation pattern}$ Freq = 0.8680GHz Az= 45 EL= 45

Figure 1 - Antenna efficiency (%)

Figure 2 - Elevation (0-180 Top side)