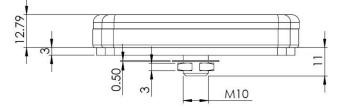

#### **1.3.** Mechanical Specifications and Dimensions

| Material:        | ABS                                                     |
|------------------|---------------------------------------------------------|
| Max. dimensions: | 15.79 mm x 80 mm x 74 mm                                |
| Weight:          | 95 g 'weight counted with connection above'             |
| Colour:          | Black (for different colours please ask our sales team) |