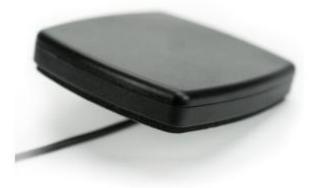

#### **1.3.** Mechanical Specifications and Dimensions

| Material:        | ABS                                                     |
|------------------|---------------------------------------------------------|
| Max. dimensions: | 15.79 mm x 80 mm x 74 mm                                |
| Weight:          | 95 g 'weight counted with connection above'             |
| Colour:          | Black (for different colours please ask our sales team) |