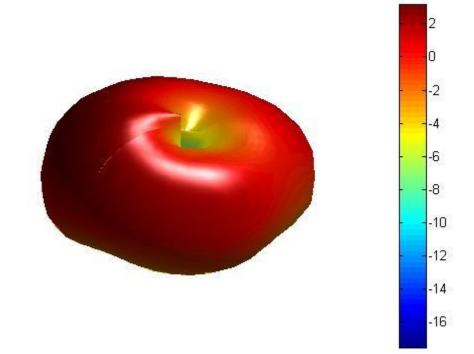

## 2. MEASUREMENT

- Measured with 15cm cable
- Antenna placed on 30x30cm ground plane

 $^{3D radiation pattern}$ Freq = 0.8680GHz Az= 45 EL= 45

Figure 1 - Antenna efficiency (%)

Figure 2 - Elevation (0-180 Top side)