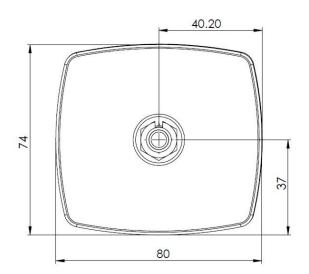

#### **1.3.** Mechanical Specifications and Dimensions

| Material:        | ABS                                                     |
|------------------|---------------------------------------------------------|
| Max. dimensions: | 15.79 mm x 80 mm x 74 mm                                |
| Weight:          | 95 g 'weight counted with connection above'             |
| Colour:          | Black (for different colours please ask our sales team) |