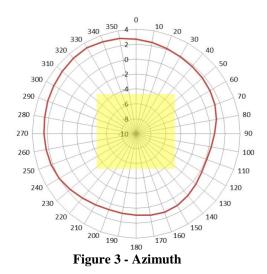

## 2. MEASUREMENT

- Measured with 15cm cable
- Antenna placed on 30x30cm ground plane

 $^{3D radiation pattern}$ Freq = 0.8680GHz Az= 45 EL= 45

Figure 1 - Antenna efficiency (%)

Figure 2 - Elevation (0-180 Top side)