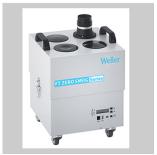

# MG 130 Kit Nozzle

Product no.: 130-1055-ESDN

- > 100-240 power supply for global use
- > Filter alarm and 3 steps speed contro
- > Small foot print design
- > The fume extraction unit MG 130 Kit Nozzle is easy to install and operate. It will be supplied complete with 2 pcs. flexible extraction arms 1 meter and 2 pcs. metal sloped nozzle 130 mm. The extraction arms fixed direct on the unit who will place close to the workbench.

### For this purpose, we recommend:

Soldering irons

Cleaning

Pre-heating plates

| Dimensions L v W v H (mm)        | 460 x 210 x 500                                                                 |
|----------------------------------|---------------------------------------------------------------------------------|
| Dimensions L x W x H (mm)        | 460 X 210 X 500                                                                 |
| Dimensions L x W x H (inches)    | 18, 11 x 8, 26 x 19, 68                                                         |
| Weight (approx.) in kg           | 11                                                                              |
| Voltage                          | 110 - 240 V, 50/60 Hz                                                           |
| Power                            | 100 W                                                                           |
| Noise level (distance 1 m) dB(A) | < 52                                                                            |
| Max. vacuum                      |                                                                                 |
| Capacity m³/h                    | 140                                                                             |
| Pre-filter                       | Pre filter mat class F7                                                         |
| Compact filter                   | Particle filter H13, Wide band gas filter (50 % Active carbon + 50 % Chemisorb) |
| Max. capacity                    | 1–2 workstations                                                                |
| RS232 interface (remote control) | 1 x RS232 (TTL)                                                                 |
| USB port                         |                                                                                 |
| WX-compatible                    |                                                                                 |
|                                  |                                                                                 |