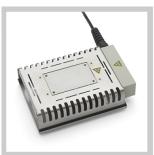

# MG 130 Kit Nozzle

Product no.: 130-1055-ESDN

- > 100-240 power supply for global use
- > Filter alarm and 3 steps speed contro
- > Small foot print design
- > The fume extraction unit MG 130 Kit Nozzle is easy to install and operate. It will be supplied complete with 2 pcs. flexible extraction arms 1 meter and 2 pcs. metal sloped nozzle 130 mm. The extraction arms fixed direct on the unit who will place close to the workbench.