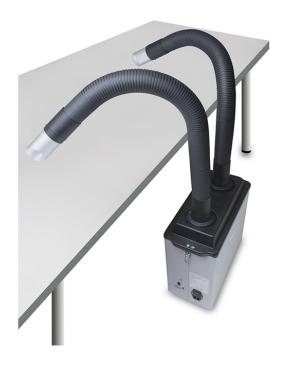

# MG 130 Kit Nozzle

Product no.: 130-1055-ESDN

- > 100-240 power supply for global use
- > Filter alarm and 3 steps speed contro
- > Small foot print design
- > The fume extraction unit MG 130 Kit Nozzle is easy to install and operate. It will be supplied complete with 2 pcs. flexible extraction arms 1 meter and 2 pcs. metal sloped nozzle 130 mm. The extraction arms fixed direct on the unit who will place close to the workbench.