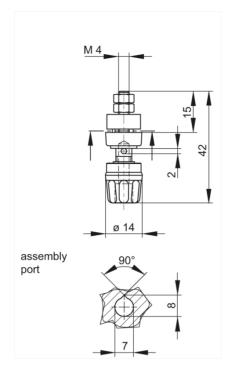

## PKI 10 A blau/blue

Industrial Connectors:Measuring and Testing Equipment:Sockets:4 mm system

| Pole terminal with claw edge and captive insulated head and insulated ring. 4 mm diameter nickel-plated brass threaded bolt with 2 mm diameter transverse hole. Fo insulated, non-rotating installation in equipment chassis and switchpanels with a wall thickness up to 2 mm. |
|---------------------------------------------------------------------------------------------------------------------------------------------------------------------------------------------------------------------------------------------------------------------------------|
| PKI 10 A blau/blue                                                                                                                                                                                                                                                              |
| 930 103-102                                                                                                                                                                                                                                                                     |
| 4 mm system                                                                                                                                                                                                                                                                     |
| blue                                                                                                                                                                                                                                                                            |
|                                                                                                                                                                                                                                                                                 |
| black color, order no. 931 103-100; red color, order no. 931 103-101; yellow color, order no. 931 103-103; green color, order no. 931 103-104; yellow/green color, order no. 931 103-188                                                                                        |
|                                                                                                                                                                                                                                                                                 |

| Technical data           |                   |   |
|--------------------------|-------------------|---|
| Type of contact          | socket            |   |
| Type of termination      | M 4 thread        |   |
| Rated voltage            | DC 60 V           |   |
| Rated current            | 35 A              |   |
| Contact resistance       | 2 mOhm            |   |
| Mounting                 | screw             |   |
| Material                 |                   |   |
| Contact material         | brass             |   |
| Contact surface material | nickel-plated     |   |
| Housing material         | PF                |   |
| Environmental conditions |                   |   |
| Temperature range        | -25 °C to +100 °C | • |
| Inflammability class     |                   |   |
| Housing                  | 94 V-0            |   |