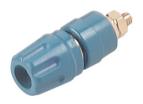

## PKI 10 A blau/blue

Industrial Connectors:Measuring and Testing Equipment:Sockets:4 mm system

| Pole terminal with claw edge and captive insulated head and insulated ring. 4 mm diameter nickel-plated brass threaded bolt with 2 mm diameter transverse hole. Fo insulated, non-rotating installation in equipment chassis and switchpanels with a wall thickness up to 2 mm. |
|---------------------------------------------------------------------------------------------------------------------------------------------------------------------------------------------------------------------------------------------------------------------------------|
| PKI 10 A blau/blue                                                                                                                                                                                                                                                              |
| 930 103-102                                                                                                                                                                                                                                                                     |
| 4 mm system                                                                                                                                                                                                                                                                     |
| blue                                                                                                                                                                                                                                                                            |
|                                                                                                                                                                                                                                                                                 |
| black color, order no. 931 103-100; red color, order no. 931 103-101; yellow color, order no. 931 103-103; green color, order no. 931 103-104; yellow/green color, order no. 931 103-188                                                                                        |
|                                                                                                                                                                                                                                                                                 |