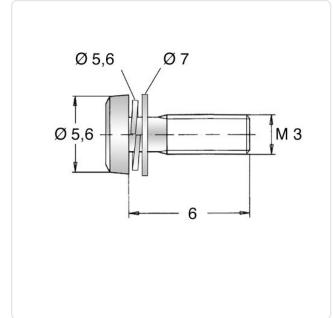

## Article-No.: 081.57.326

Image may be similar

Actuator Size: Phillips PH1 Combination: Washer DIN6902-1 and Spring Lock Washer DIN6905 DIN/ISO: DIN7985 / ISO7045 Drive Type: Cross Recess / Phillips-H Finish: Galvanized, Blue, 5 µm, A2K Head Diameter 6 [mm]: Head Height [mm]: 2.4 Pan Head Head Shape: Length [mm]: 6 Material: Steel 4.8 Thread Size: M3 Weight: 0.86g Conformities: Reach RoHS **SVHC** 