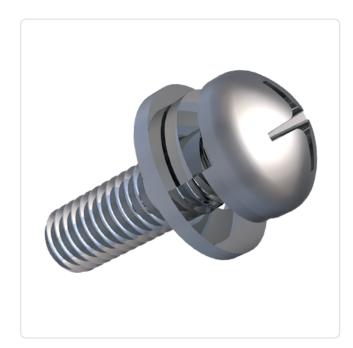

## SEMS Screw DIN6900-3 Z4-1 M3x6 Galv. ST 4.8 Washer + Spring Lock Washer

## Article-No.: 081.57.326

Image may be similar

Actuator Size: Phillips PH1 Combination: Washer DIN6902-1 and Spring Lock Washer DIN6905 DIN/ISO: DIN7985 / ISO7045 Drive Type: Cross Recess / Phillips-H Finish: Galvanized, Blue, 5 µm, A2K Head Diameter 6 [mm]: Head Height [mm]: 2.4 Pan Head Head Shape: Length [mm]: 6 Material: Steel 4.8 Thread Size: M3 Weight: 0.86g Conformities: Reach RoHS **SVHC** 