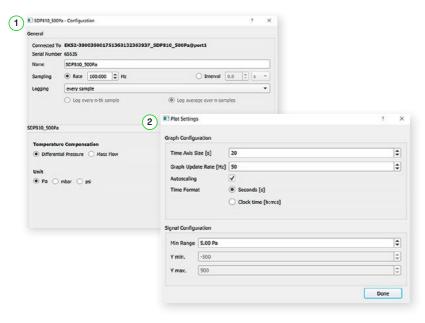

## Getting started with the Sensirion ControlCenter Software

- · Start the ControlCenter Software.
- The sensor will be identified by the software automatically.
- 1 Select Config to adjust sampling rates, temperature compensation mode and displayed units.
- (2) Select Plot Settings 🔅 to adjust the graph configurations.
- · Press Start to run a measurement.