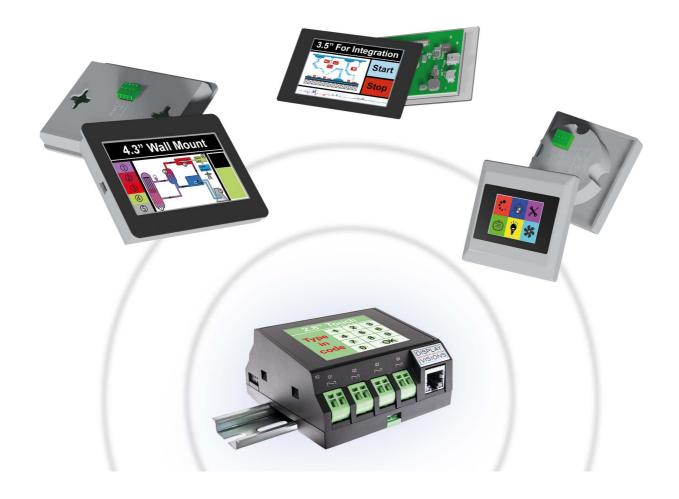

# SMALL CONTROL UNIT WITH SATELLITE DISPLAYS

## **EA PLC SERIES**

#### **FEATURES**

- Core with 2.8" Color Display including Touchpanel
- · Core is designed for DIN rail mounting
- 8 Inputs, 4-20mA, 0-10V, 4 Relay outputs
- Space saving in the control cabinet due to narrow design with 5 TE
- Satellite Displays in many different sizes from 1.5" to 10.1" and different mounting options
- Interconnection via Wifi / WLAN, Ethernet and RS-485
- Built-in RTC Clock
- Quick and easy commissioning thanks to tool-free push-in connection technology at a 45° angle

#### ORDERING CODE

Core PLC for DIN rail mount, 2.8" with Touchpanel Satellite Display Wall mount, 4.3" with Touchpanel Mounting Clips for Satellite DisPlay (2 pcs.)

EA PLCC28-D8I4R4AR EA PLCS43-DS EA 00C1-1KNS 22. 1. 2024 13:02 PLC series