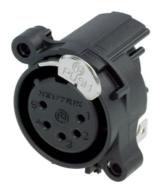

## NC5FAH-DA

5 pole female XLR receptacle, grounding: mating connector shell to pin1 and front panel, horizontal PCB mount, asymmetric push

The `State of the Art` receptacle. Round plastic body XLR PCB mount panel connector. These have the smallest size and highest packing density (23mm between centres). With the asymmetric push an additional space saving of appr. 20 % can be achieved. New designed tulip type contacts with hard gold plating and polished contact areas. UL recognized component.